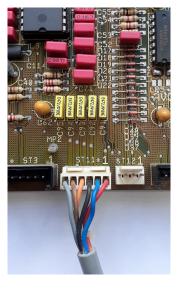

With its tough design and robust ABS enclosure construction, this remote can withstand rough treatment received at any venue.

For the remote control to operate, the remote receiver module must be connected to the central unit control board shown below.

ES4 Receiver (The same receiver is used for ES4 – ES5.1)

ES4 Receiver Connection

ES5 Receiver Connection

ES5.1 Receiver Connection

Refer to your Jukebox manual for more information