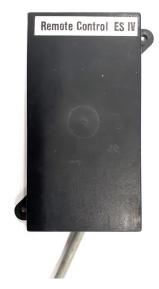

With its tough design and robust ABS enclosure construction, this remote can withstand rough treatment received at any venue.

For the remote control to operate, the remote receiver module must be connected to the central unit control board shown below.

ES4 Receiver (The same receiver is used for ES4 – ES5.1)

ES4 Receiver Connection

ES5 Receiver Connection

ES5.1 Receiver Connection

Refer to your Jukebox manual for more information