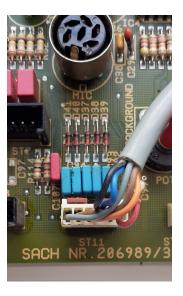

ES4 Receiver (The same receiver is used for ES4 – ES5.1)

ES4 Receiver Connection

ES5 Receiver Connection

ES5.1 Receiver Connection

Refer to your Jukebox manual for more information