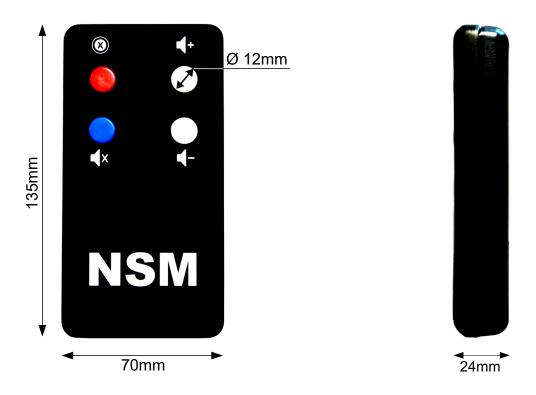

#### **Features**

ABS plastic enclosure. Big function buttons. Simple controls.

# **Technical Information Dimensions**

### **Required Battery**

1 x 9V (6LR61 or equivalent)