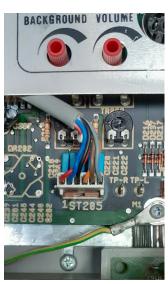

ES4 Receiver (The same receiver is used for ES4 – ES5.1)

ES4 Receiver Connection

ES5 Receiver Connection

ES5.1 Receiver Connection

Refer to your Jukebox manual for more information