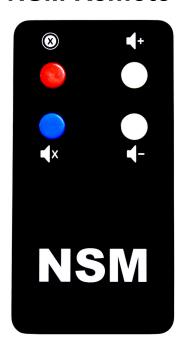

### **NSM Remote Control Basic Version**

This Infra-Red (IR) remote control is a brand new, aftermarket replacement control to suit all NSM ES4, ES5 and ES5.1 Jukeboxes.

The Basic version (pictured) is designed specifically for use by Jukebox operators. It offers only basic functionality making it suitable for commercial settings ensuring confusion-free operation by venue staff.

With its tough design and robust ABS enclosure construction, this remote can withstand rough treatment received at any venue.

For the remote control to operate, the remote receiver module must be connected to the central unit control board shown below.

#### **Features**

ABS plastic enclosure. Big function buttons. Simple controls.